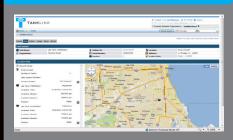

### **Plan the Most Efficient Deliveries**

Map-view feature helps you plan the most time and fuel-efficient delivery routes.